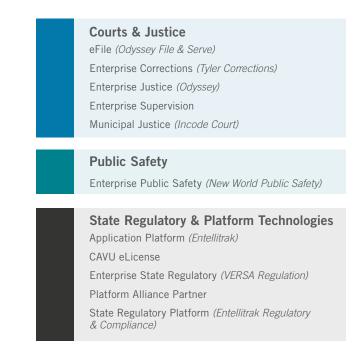

## **Product Tracks and Corresponding Colors:**

| ERP Classes Enterprise ERP (Munis) ERP Pro 9, 10 (Incode ERP 9, 10) New World ERP                                              |
|--------------------------------------------------------------------------------------------------------------------------------|
|                                                                                                                                |
| Property & Recording Classes Assessment & Tax Pro (Orion) Enterprise Assessment & Tax (iasWorld) Enterprise Records Management |
|                                                                                                                                |
| Civic Classes Enterprise Permitting & Licensing (EnerGov)                                                                      |
|                                                                                                                                |
| Schools Classes School ERP Pro (Infinite Visions) Student Transportation (Traversa) Versatrans                                 |